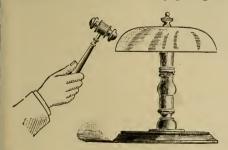

#### Gavels.

| 95  | Gavel, made of oak or walnut                                                          | \$ 0 25 |
|-----|---------------------------------------------------------------------------------------|---------|
| 96  | Gavel, made of rosewood, nicely polished                                              | 60      |
| 97  | Gavel, made of ebony, nicely polished                                                 | 1 00    |
| 98  | Gavel, made of genuine ivory, 21/4 x 11/2 inches, ebony handle                        | 5 25    |
| 99  | Gavel, made of genuine ivory, $2\frac{1}{2} \times 1\frac{5}{8}$ inches, ebony handle | 9 50    |
| 100 | Gavel, made of genuine ivory, 2\% x 1\% inches, ebony handle                          | 10 75   |
| 101 | Gavel, made of genuine ivory, 2\% x 1\% inches, ebony handle                          | 12 75   |

Name and Number of the Lodge and the escutcheon of the Order Etched in colors on Ivory Gavels, at additional Cost.